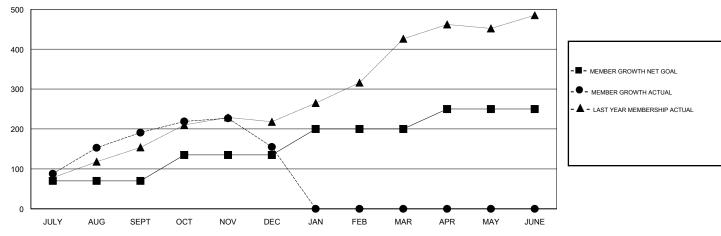

# GOALS AND ACTUAL MEMBERS CUMULATIVE

| DROPPED CLUBS: 8  DROPPED MEMBERS |     | 66 CLUBS OF 98 ADDED 1 OR MORE<br>NEW MEMBERS | GENDER DISTRIBUTION  MALE 2,321 (74.97%)  FEMALE 775 (25.03%)  Women Percentage Fiscal Year Goal: 30% |     |
|-----------------------------------|-----|-----------------------------------------------|-------------------------------------------------------------------------------------------------------|-----|
| DECEASED                          | 2   | CLICK HERE FOR CUMULATIVE                     | TOTAL FAMILY UNIT MEMBERS                                                                             | 266 |
| CLUB CANCELLED                    | 67  | MEMBERSHIP DATA                               |                                                                                                       | 454 |
| OTHER                             | 138 |                                               | FAMILY MEMBERS PAYING HALF DUES                                                                       | 151 |
| TOTAL                             | 207 |                                               |                                                                                                       |     |

# LOCATION MALAYSIA

**GMT CA** 

|               | Club          | s         |               | Members               |                           |                         |                                              |
|---------------|---------------|-----------|---------------|-----------------------|---------------------------|-------------------------|----------------------------------------------|
|               | RESULTS FOR   | 2017-2018 |               | RESULTS FOR 2017-2018 |                           |                         |                                              |
| QUARTER       | NEW CLUB GOAL | NEW CLUBS | DROPPED CLUBS | QUARTER               | MEMBER GROWTH NET<br>GOAL | MEMBER GROWTH<br>ACTUAL | DROPPED MEMBERS ACTUAL (including transfers) |
| JULY/AUG/SEPT | 1             | 1         | 2             | JULY/AUG/SEPT         | 70                        | 273                     | 74                                           |
| OCT/NOV/DEC   | 1             | 2         | 6             | OCT/NOV/DEC           | 65                        | 100                     | 133                                          |
| JAN/FEB/MAR   | 1             | 0         | 0             | JAN/FEB/MAR           | 65                        | 0                       | 0                                            |
| APR/MAY/JUNE  | 2             | 0         | 0             | APR/MAY/JUNE          | 50                        | 0                       | 0                                            |