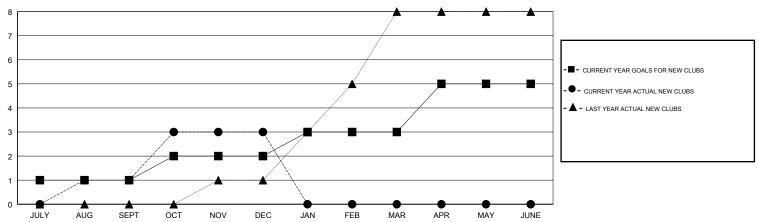

### GOALS AND ACTUAL NEW CLUBS CUMULATIVE

# LOCATION MALAYSIA

**GMT CA** 

|               | Club          | s         |               | Members               |                           |                         |                                              |
|---------------|---------------|-----------|---------------|-----------------------|---------------------------|-------------------------|----------------------------------------------|
|               | RESULTS FOR   | 2017-2018 |               | RESULTS FOR 2017-2018 |                           |                         |                                              |
| QUARTER       | NEW CLUB GOAL | NEW CLUBS | DROPPED CLUBS | QUARTER               | MEMBER GROWTH NET<br>GOAL | MEMBER GROWTH<br>ACTUAL | DROPPED MEMBERS ACTUAL (including transfers) |
| JULY/AUG/SEPT | 1             | 1         | 2             | JULY/AUG/SEPT         | 70                        | 273                     | 74                                           |
| OCT/NOV/DEC   | 1             | 2         | 6             | OCT/NOV/DEC           | 65                        | 100                     | 133                                          |
| JAN/FEB/MAR   | 1             | 0         | 0             | JAN/FEB/MAR           | 65                        | 0                       | 0                                            |
| APR/MAY/JUNE  | 2             | 0         | 0             | APR/MAY/JUNE          | 50                        | 0                       | 0                                            |